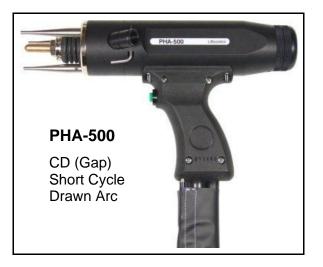

## PHA-500 & PKA-500 AUTOMATIC STUD WELDING HAND GUNS

For automatic stud welding, Cutlass offers two handguns, the PHA-500 and PKA-500. The PHA-500 may be used in Capacitor Discharge Gap, Drawn Arc, or Short Cycle mode, while the PKA-500 offers continuously adjustable spring pressure and proficiency in Capacitor Discharge Contact welding on problematic surfaces.

#### PHA-500 & PKA-500 AUTOMATIC STUD WELDING HAND GUNS

### **TECHNICAL DATA**

|                                               | PHA-500                                                                                                                                                                                                                                                                                                                             | PKA-500                                                                                                                                                                                                                                      |
|-----------------------------------------------|-------------------------------------------------------------------------------------------------------------------------------------------------------------------------------------------------------------------------------------------------------------------------------------------------------------------------------------|----------------------------------------------------------------------------------------------------------------------------------------------------------------------------------------------------------------------------------------------|
| Welding Range<br>(other Ø on inquiry)         | Ø 1/8" - 5/16" (3mm - 8mm)                                                                                                                                                                                                                                                                                                          | Ø 1/8" - 5/16" (3mm - 8mm)                                                                                                                                                                                                                   |
| Welding Material                              | steel, stainless steel, aluminum, brass                                                                                                                                                                                                                                                                                             | steel, stainless steel                                                                                                                                                                                                                       |
| Stud Length<br>(other lengths on inquiry)     | 5/16" - 1.3/16" (8mm - 30mm)                                                                                                                                                                                                                                                                                                        | 5/16" - 1.3/16" (8mm - 30mm)                                                                                                                                                                                                                 |
| Welding Methods<br>(acc. to DIN EN ISO 14555) | capacitor discharge (gap method),<br>short cycle, drawn arc                                                                                                                                                                                                                                                                         | capacitor discharge<br>(contact method)                                                                                                                                                                                                      |
| Characteristics                               | <ul> <li>lift adjustable</li> <li>precise slide-bearing guide of<br/>welding spindle</li> <li>CE conformity</li> </ul>                                                                                                                                                                                                              | <ul> <li>spring pressure continuously<br/>adjustable</li> <li>precise slide-bearing guide of<br/>welding spindle</li> <li>very well suited for welding on<br/>problematic surfaces (e.g. zinc,<br/>tinder)</li> <li>CE conformity</li> </ul> |
| Options                                       | <ul> <li>centering device for very precise stud positioning</li> <li>inert gas device</li> <li>adaptation to special welding elements</li> <li>automatic length compensation system (Liftcontrol) for the adjustment to unevenness in workpieces and for welding different stud lengths without retooling (PHA-500 only)</li> </ul> |                                                                                                                                                                                                                                              |
| Welding Cable                                 | 10' (3m) highly flexible, #4 (25mm <sup>2)</sup>                                                                                                                                                                                                                                                                                    | 20' (6.5) highly flexible, #4 (25mm <sup>2)</sup>                                                                                                                                                                                            |
| Dimensions<br>(W x H x L)                     | 2.23/64" x 6.49/64" x 11.27/64"<br>(60mm x 172mm x 290mm)                                                                                                                                                                                                                                                                           | 2.23/64" x 6.49/64" x 9.1/32"<br>(60mm x 172mm x 235mm)                                                                                                                                                                                      |
| Weight                                        | 3.5lbs (1.6kg)                                                                                                                                                                                                                                                                                                                      | 2.4lbs (1.1kg)                                                                                                                                                                                                                               |
| Part Number                                   | 90-10-4013                                                                                                                                                                                                                                                                                                                          | 90-10-4021                                                                                                                                                                                                                                   |