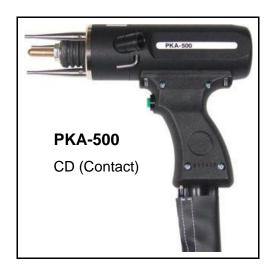

## PHA-500 & PKA-500 AUTOMATIC STUD WELDING HAND GUNS

For automatic stud welding, Cutlass offers two handguns, the PHA-500 and PKA-500. The PHA-500 may be used in Capacitor Discharge Gap, Drawn Arc, or Short Cycle mode, while the PKA-500 offers continuously adjustable spring pressure and proficiency in Capacitor Discharge Contact welding on problematic surfaces.

#### PHA-500 & PKA-500 AUTOMATIC STUD WELDING HAND GUNS

### **TECHNICAL DATA**

|                                               | PHA-500                                                                                                                                                                                                                                                                                                                             | PKA-500                                                                                                                                                                                                                                      |
|-----------------------------------------------|-------------------------------------------------------------------------------------------------------------------------------------------------------------------------------------------------------------------------------------------------------------------------------------------------------------------------------------|----------------------------------------------------------------------------------------------------------------------------------------------------------------------------------------------------------------------------------------------|
| Welding Range<br>(other Ø on inquiry)         | Ø 1/8" - 5/16" (3mm - 8mm)                                                                                                                                                                                                                                                                                                          | Ø 1/8" - 5/16" (3mm - 8mm)                                                                                                                                                                                                                   |
| Welding Material                              | steel, stainless steel, aluminum, brass                                                                                                                                                                                                                                                                                             | steel, stainless steel                                                                                                                                                                                                                       |
| Stud Length<br>(other lengths on inquiry)     | 5/16" - 1.3/16" (8mm - 30mm)                                                                                                                                                                                                                                                                                                        | 5/16" - 1.3/16" (8mm - 30mm)                                                                                                                                                                                                                 |
| Welding Methods<br>(acc. to DIN EN ISO 14555) | capacitor discharge (gap method),<br>short cycle, drawn arc                                                                                                                                                                                                                                                                         | capacitor discharge<br>(contact method)                                                                                                                                                                                                      |
| Characteristics                               | <ul> <li>lift adjustable</li> <li>precise slide-bearing guide of<br/>welding spindle</li> <li>CE conformity</li> </ul>                                                                                                                                                                                                              | <ul> <li>spring pressure continuously<br/>adjustable</li> <li>precise slide-bearing guide of<br/>welding spindle</li> <li>very well suited for welding on<br/>problematic surfaces (e.g. zinc,<br/>tinder)</li> <li>CE conformity</li> </ul> |
| Options                                       | <ul> <li>centering device for very precise stud positioning</li> <li>inert gas device</li> <li>adaptation to special welding elements</li> <li>automatic length compensation system (Liftcontrol) for the adjustment to unevenness in workpieces and for welding different stud lengths without retooling (PHA-500 only)</li> </ul> |                                                                                                                                                                                                                                              |
| Welding Cable                                 | 10' (3m) highly flexible, #4 (25mm <sup>2)</sup>                                                                                                                                                                                                                                                                                    | 20' (6.5) highly flexible, #4 (25mm <sup>2)</sup>                                                                                                                                                                                            |
| Dimensions<br>(W x H x L)                     | 2.23/64" x 6.49/64" x 11.27/64"<br>(60mm x 172mm x 290mm)                                                                                                                                                                                                                                                                           | 2.23/64" x 6.49/64" x 9.1/32"<br>(60mm x 172mm x 235mm)                                                                                                                                                                                      |
| Weight                                        | 3.5lbs (1.6kg)                                                                                                                                                                                                                                                                                                                      | 2.4lbs (1.1kg)                                                                                                                                                                                                                               |
| Part Number                                   | 90-10-4013                                                                                                                                                                                                                                                                                                                          | 90-10-4021                                                                                                                                                                                                                                   |