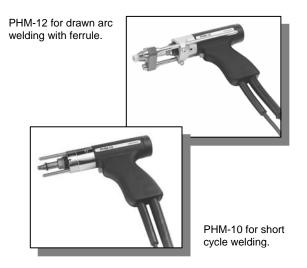

The PHM-12 Drawn Arc weld gun and the PHM-10 Short Cycle weld gun are the newest additions to the range of Cutlass weld guns. The weld guns are smaller and lighter, but strong, reliable and ergonomically designed. They use the standard adjustable weld chucks and the small, compact footprint allows close stud/stud positioning.