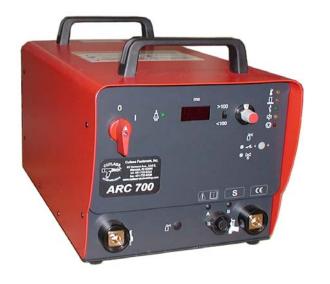

# Cutlass "ARC-700" & "ARC- 900"

## Drawn Arc & Short Cycle Stud Welding Systems

The ARC-700 and ARC-900 stud welding systems are ideal portable welders for welding steel and stainless steel studs on site, on board ship or as a compact job shop system for welding structural applications in drawn arc mode with the standard PHM-12 weld gun. Their versatility is further enhanced with the optional gas mode for ferruleless arc stud welding, and the optional PHM-10 weld gun for thinner sheet metal applications. Operation is simplicity itself, with only one parameter on the controller (time) to change for different stud diameters. The controllers are self contained, reliable and using three phase power provide stable, regulated output current control.

....As you can see the system comes to you ready to perform, complete with the accessories for immediate welding...just hook it up to your power supply and away you go.

#### The system includes:

- ARC-700 or ARC-900 controller capable of operating in Arc or Short Cycle Mode
- PMH-12 weld gun complete with 16ft. weld/control cable assembly.
- ◆ Twin 16ft. ground cable and clamp assembly.
- Stepless time control from 5 1,000 milliseconds.

- Accessory pack to include adjustable legs, small footpiece, allen keys and chuck drift.
- Operation and maintenance manual.
- ♦ Two weld chucks and ferrule grips.
- ♦ Thermostatically controlled fan.
- Digital time display, system monitoring and diagnostic LED indicators of all weld functions.